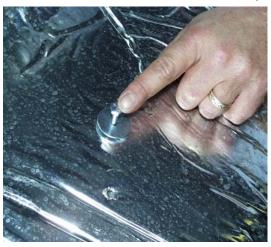

**3.** Remove mount brackets from console housing and attach to engine cover with  $\frac{1}{4}$ " x 1  $\frac{1}{4}$ " hex head bolts, stop nuts and fender washers.

**4.** Mark and drill four 5/32" diameter holes and attach floor mount plate with # 10 x 1" sheet metal screws. Also add two  $\frac{1}{4}$ " x  $\frac{3}{4}$ " carriage bolts facing up.